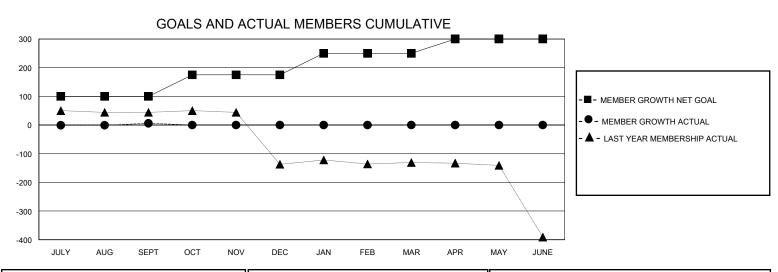

## District 321B2

Results as of: 9/30/2024

| GMT:             | LOCATION INDIA |             |               |                       |                        |                                             | GMT CA                                           |  |
|------------------|----------------|-------------|---------------|-----------------------|------------------------|---------------------------------------------|--------------------------------------------------|--|
|                  | Club           | s           |               | Members               |                        |                                             |                                                  |  |
|                  | RESULTS FOR    | R 2024-2025 |               | RESULTS FOR 2024-2025 |                        |                                             |                                                  |  |
| QUARTER          | NEW CLUB GOAL  | NEW CLUBS   | DROPPED CLUBS | QUARTER MEME          | BER GROWTH NET<br>GOAL | MEMBER GROWTH<br>ACTUAL                     | DROPPED<br>MEMBERS ACTUA<br>(including transfers |  |
| JULY/AUG/SEPT    | 3              | 0           | 0             | JULY/AUG/SEPT         | 100                    | 42                                          | 25                                               |  |
| OCT/NOV/DEC      | 0              | 0           | 0             | OCT/NOV/DEC           | 75                     | 0                                           | 0                                                |  |
| JAN/FEB/MAR      | 3              | 0           | 0             | JAN/FEB/MAR           | 75                     | 0                                           | 0                                                |  |
| APR/MAY/JUNE     | 2              | 0           | 0             | APR/MAY/JUNE          | 50                     | 0                                           | 0                                                |  |
| 8 7              | GOALS          | AND ACTUA   | L NEW CLUBS C | UMULATIVE             | -                      |                                             |                                                  |  |
| 6<br>5<br>4<br>3 |                | •           |               |                       |                        | -■- CURRENT YEAR GO - ●- CURRENT YEAR ACTUA | CTUAL NEW CLUBS                                  |  |

| DROPPED CLUBS: 0 |    | 10 CLUBS OF 75 ADDED 1 OR MORE | GENDER DISTRIBUTION              |                |   |
|------------------|----|--------------------------------|----------------------------------|----------------|---|
|                  |    | NEW MEMBERS                    | MALE                             | 1,120 (64.55%) |   |
| DROPPED MEMBERS  |    |                                | FEMALE                           | 615 (35.45%)   |   |
| DECEASED         | 0  | CLICK HERE FOR CUMULATIVE      | TOTAL FAMILY UNIT MEMBERS        |                | 0 |
| CLUB CANCELLED 0 |    | MEMBERSHIP DATA                | FAMILY MEMBERS BAYING HALF       |                | 0 |
| OTHER            | 25 |                                | FAMILY MEMBERS PAYING HALF  DUES |                |   |
| TOTAL            | 25 |                                |                                  |                |   |